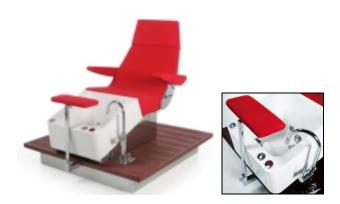

### Description:

Pedicure Chair

### Features:

Solid hardwood spa deck with plumbing chase below - to be used as an island or mounted together in a lounge orientation. - reclining back with removable head rest. - pivot arms to enter/exit - deck mounted faucet with retractable hose CE/CSA approved - upholstery in vinyl 34 color options - Integrated tub - Fully adjustable/removable foot rest - 4 rotary or directional air jets - optional sink mounted faucet - on/off switch - air regulator low to max - detergent/disinfectant port - internal flush valve (patent pending) - pre assembled patented seamless air and water tube system Technical Data

# Specifications:

- o Dimensions -46.46 " W x 51.18 " D x 52.36 " H.
- o Electrical 110V GFIC
- o Plumbing see specific rough-in information
- o Warranty 1 Year